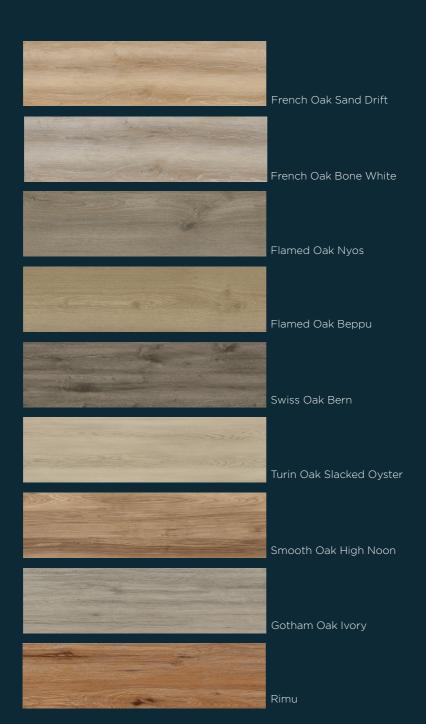

### **High Resolution Printed Decorative Film**

High-resolution printed film delivers the effect and realism of natural timber with vivid clarity.