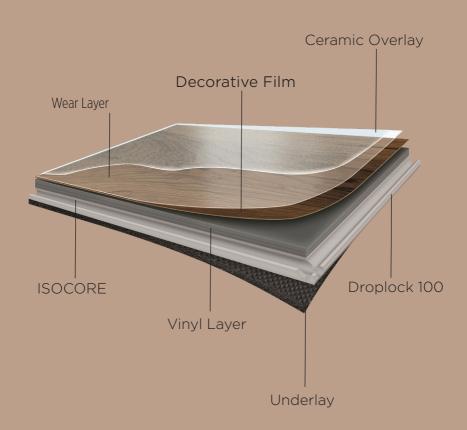

### **Enhanced Ceramic Bead Overlay**

Microscopic particles suspended in a urethane coating for superior wear and stain resistance. Treated with Ultra-fresh treatment to inhibit the growth of mould and mildew.

## **Clear Vinyl Wear Layer**

0.55mm transparent vinyl wear layer provides protection against scratching, scuffs and marks even in high traffic and heavy use applications.

### **High Resolution Printed Decorative Film**

High-resolution printed film delivers the effect and realism of natural timber with vivid clarity.

### Solid Vinyl Layer

The vinyl layer facilitates authentic embossing to deliver a realistic timber effect, along with the durability that only LVT can provide.

### **ISOCORE Technology**

ISOCORE Technology is a closed-cell foamed vinyl structural core that provides stability and durability while the expanded foam design contributes to minimising sound transfer.

## **Droplock 100 Installation System**

Premium Hush end joints feature the Droplock 100 system for a drop-and-lock connection that increases installation speed and aligns the surfaces of adjoining planks.

### **Attached Underlay**

Pre-attached underlay minimises both transmitted and reflected sound, is shock absorbent and provides warmth and comfort underfoot. Also treated with Ultra-fresh protection. mposition