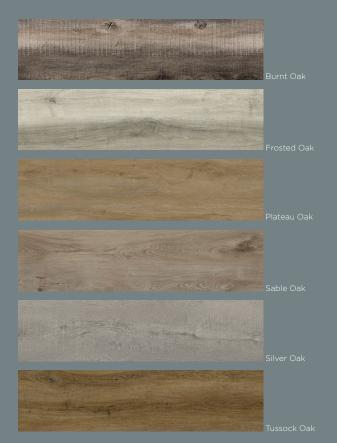

## **Product Specifications**

Plank size 1220 x 228 x 7mm

Planks per carton 6

Sqm per carton 1.669m Max. room size 10m x 10m

Locking system UNICLIC

Bevel 4 sided micro bevel

Contact Woodland Lifestyle for free samples or scan the QR code to order directly off our website.