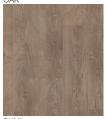

roove       | 4 sides   |
|----------------|-----------|
| m²/Pack        | 2.179     |
| Repeat Pattern | 10 Planks |
| Wet Warranty   | 3 years   |











MATCHING 3 IN 1 SMART PROFILE TRIMS ARE AVAILABLE



3 applications in 1 single product Delivered with cutter



1. Adaptor profile 1850 x 43.7 x 12.5 mm



2. Expansion profile



3. End profile 1850 x 33.4 x 12.5 mm



SELECT WALNUT

FLPL-VIDL-SE

# Available in a broad colour range

Euro Deluxe offers superior quality and elegance while remaining within an affordable price bracket.



TASMANIAN OAK



FLPL-VIDL-TA



AVENUE OAK





FLPL-VIDL-AV SANDSTORM OAK



FLPL-VIDL-SA



MORAINE NATURAL OAK FI PL-VIDL-MO



NATURAL FI PI -VIDI -NA VARNISHED OAK



SUNSET FI PI -VIDI -SN OAK



BARN OAK





IPANEMA OAK



BLEACHED OAK





SUMI





CLOUDED OAK



FLPL-VIDL-CL













## **ARRANGE A SAMPLE NOW**

09 308 7948