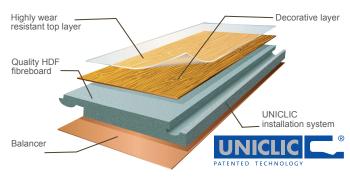

### WHY CHOOSE A FURO DELUXE FLOOR?

Euro Deluxe laminate floors are produced in Belgium using the best raw materials and production processes.

For increased peace of mind, Euro Deluxe flooring is treated with AquaProtect, a cutting edge process that provides water resistance to your flooring, making it suitable for use in wet spaces like bathrooms and high spill areas.

#### PRODUCT SPECIFICATIONS

| Thickness       | 8mm    |
|-----------------|--------|
| Width           | 192mm  |
| Length          | 1261mm |
| Planks per pack | 9      |

| V-groove       | 4 sides   |
|----------------|-----------|
| m²/Pack        | 2.179     |
| Repeat Pattern | 10 Planks |
| Wet Warranty   | 3 years   |