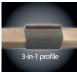

MATCHING 3 IN 1 SMART PROFILE TRIMS ARE AVAILABLE

3 applications in 1 single product Delivered with cutter

1. Adaptor profile 1850 x 43.7 x 12.5 mm

2. Expansion profile

3. End profile 1850 x 33.4 x 12.5 mm