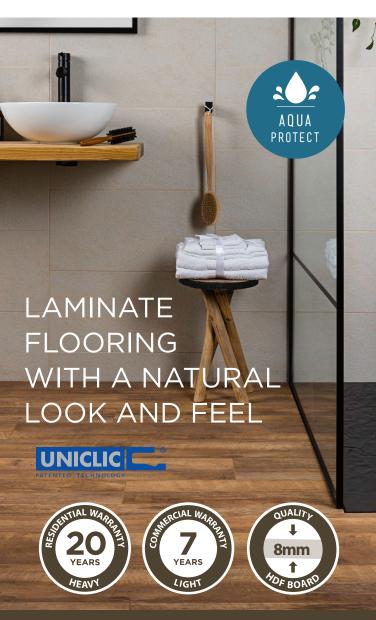

### WHY CHOOSE A FURO DELUXE FLOOR?

Euro Deluxe laminate floors are produced in Belgium using the best raw materials and production processes.

For increased peace of mind, Euro Deluxe flooring is treated with AquaProtect, a cutting edge process that provides water resistance to your flooring, making it suitable for use in wet spaces like bathrooms and high spill areas.

#### PRODUCT SPECIFICATIONS

| Thickness       | 8mm    |
|-----------------|--------|
| Width           | 192mm  |
| Length          | 1261mm |
| Planks per pack | 9      |

| V-groove       | 4 sides   |
|----------------|-----------|
| m²/Pack        | 2.179     |
| Repeat Pattern | 10 Planks |
| Wet Warranty   | 3 years   |