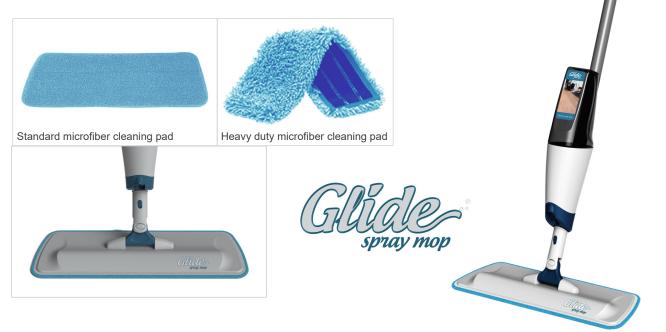

## **DATASHEET** GLIDE SPRAY MOP KIT CLEANING EQUIPMENT

SPEC SHEET

| Product Range  | GLIDE SPRAY MOP                                                                                                                                                                                                                                                                                                                                                                                                                                         |
|----------------|---------------------------------------------------------------------------------------------------------------------------------------------------------------------------------------------------------------------------------------------------------------------------------------------------------------------------------------------------------------------------------------------------------------------------------------------------------|
| Product Type   | Floor cleaning Mop with spray function                                                                                                                                                                                                                                                                                                                                                                                                                  |
| Kit components | <ul> <li>Spray Mop</li> <li>650ml refillable solution bottle (solution sold separately)</li> <li>1 x Standard microfiber mop pad</li> <li>1 x Heavy duty microfiber mop pad</li> </ul>                                                                                                                                                                                                                                                                  |
| Features       | <ul> <li>Trigger spray handle for dispensing cleaning solution</li> <li>Swivel head for ease of use</li> <li>Foam grip for comfort</li> <li>Strong Aluminium frame</li> <li>650ml refillable solution bottle</li> <li>Two washable microfiber cleaning pads</li> </ul>                                                                                                                                                                                  |
| Uses           | The glide spray mop is designed for use on the following surfaces: <ul> <li>Wood floors</li> <li>Laminate floors</li> <li>Tiles</li> <li>Vinyl</li> <li>Concrete</li> <li>Note: It is up to the user to ensure the appropriate cleaning solution is used for the surface type being cleaned</li> </ul>                                                                                                                                                  |
| Instructions   | <ul> <li>Vacuum before mopping to ensure grit is removed.</li> <li>Attach the appropriate mop head for the surface type you are cleaning</li> <li>Ensure the solution bottle contains the appropriate cleaning solution and is secured firmly in the socket</li> <li>Using the trigger, spray cleaner onto the floor and mop clean using a swivel motion. On a stubborn dirty spot spray cleaner directly onto the area and rub until clean.</li> </ul> |